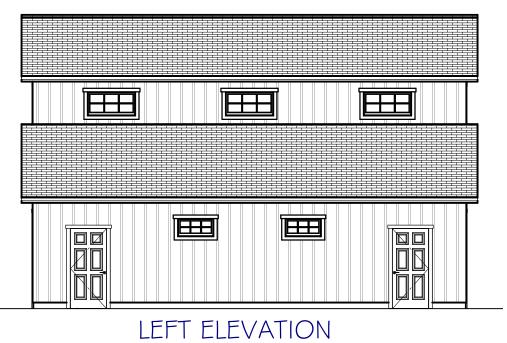

|       | SHEET INDEX        |        |  |  |
|-------|--------------------|--------|--|--|
| Label | Title              | Number |  |  |
| G-1   | COVER SHEET        |        |  |  |
| S-I   | STRUCTURAL NOTES   | 2      |  |  |
| S-2   | FOUNDATION PLAN    | 3      |  |  |
| 5-3   | SHEARWALL LAYOUT   | 4      |  |  |
| 5-4   | ROOF FRAMING       | 5      |  |  |
| S-5   | STRUCTURAL DETAILS | 6      |  |  |
| A- I  | ELEVATIONS         | 7      |  |  |
| A-2   | CROSS SECTION AA   | 8      |  |  |
| A-3   | CROSS SECTION BB   | 9      |  |  |
| A-4   | DETAILS            | 10     |  |  |