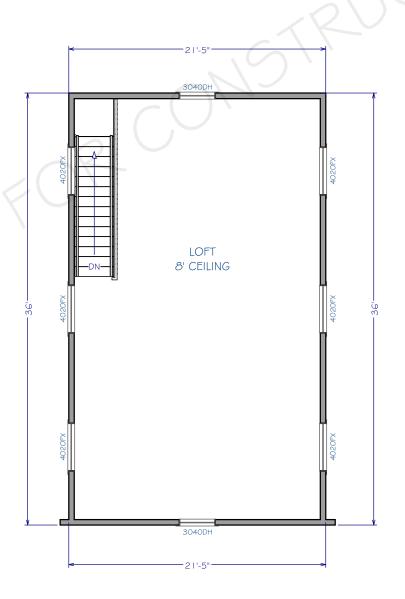

PRINT DATE: 7/14/2020

SHEET: S-?

GLULAM BEAM PER ENG. GARAGE I O' CEILING GARAGE 9' CEILING GARAGE 9' CEILING

SECOND FLOOR

1/8 in = 1 ft

FIRST FLOOR
1/8 in = 1 ft

MONITOR BARN Address CITY STATE ZIP

DRAWN BY: CLA