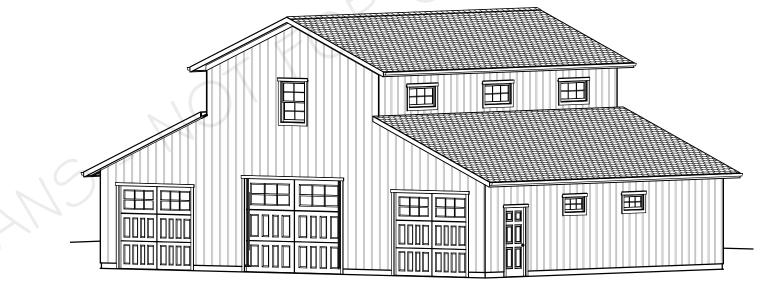

|       | SHEET INDEX        |        |  |  |
|-------|--------------------|--------|--|--|
| Label | Title              | Number |  |  |
| G-1   | COVER SHEET        |        |  |  |
| S-I   | STRUCTURAL NOTES   | 2      |  |  |
| S-2   | FOUNDATION PLAN    | 3      |  |  |
| 5-3   | SHEARWALL LAYOUT   | 4      |  |  |
| 5-4   | ROOF FRAMING       | 5      |  |  |
| S-5   | STRUCTURAL DETAILS | 6      |  |  |
| A- I  | ELEVATIONS         | 7      |  |  |
| A-2   | CROSS SECTION AA   | 8      |  |  |
| A-3   | CROSS SECTION BB   | 9      |  |  |
| A-4   | DETAILS            | 10     |  |  |