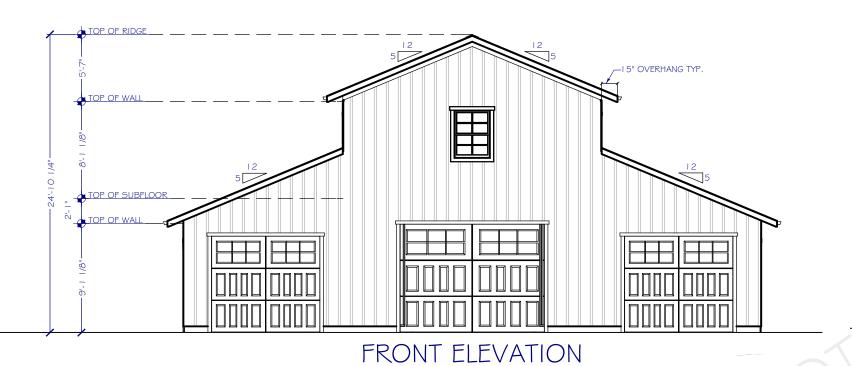

|       | SHEET INDEX        |        |  |  |
|-------|--------------------|--------|--|--|
| Label | Title              | Number |  |  |
| G-1   | COVER SHEET        |        |  |  |
| S-I   | STRUCTURAL NOTES   | 2      |  |  |
| S-2   | FOUNDATION PLAN    | 3      |  |  |
| 5-3   | SHEARWALL LAYOUT   | 4      |  |  |
| 5-4   | ROOF FRAMING       | 5      |  |  |
| S-5   | STRUCTURAL DETAILS | 6      |  |  |
| A- I  | ELEVATIONS         | 7      |  |  |
| A-2   | CROSS SECTION AA   | 8      |  |  |
| A-3   | CROSS SECTION BB   | 9      |  |  |
| A-4   | DETAILS            | 10     |  |  |