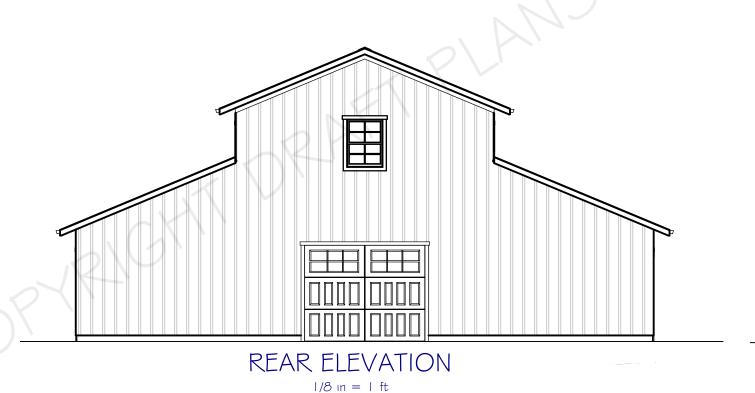

|       | SHEET INDEX        |        |  |  |
|-------|--------------------|--------|--|--|
| Label | Title              | Number |  |  |
| G-1   | COVER SHEET        |        |  |  |
| S-I   | STRUCTURAL NOTES   | 2      |  |  |
| S-2   | FOUNDATION PLAN    | 3      |  |  |
| 5-3   | SHEARWALL LAYOUT   | 4      |  |  |
| 5-4   | ROOF FRAMING       | 5      |  |  |
| S-5   | STRUCTURAL DETAILS | 6      |  |  |
| A- I  | ELEVATIONS         | 7      |  |  |
| A-2   | CROSS SECTION AA   | 8      |  |  |
| A-3   | CROSS SECTION BB   | 9      |  |  |
| A-4   | DETAILS            | 10     |  |  |