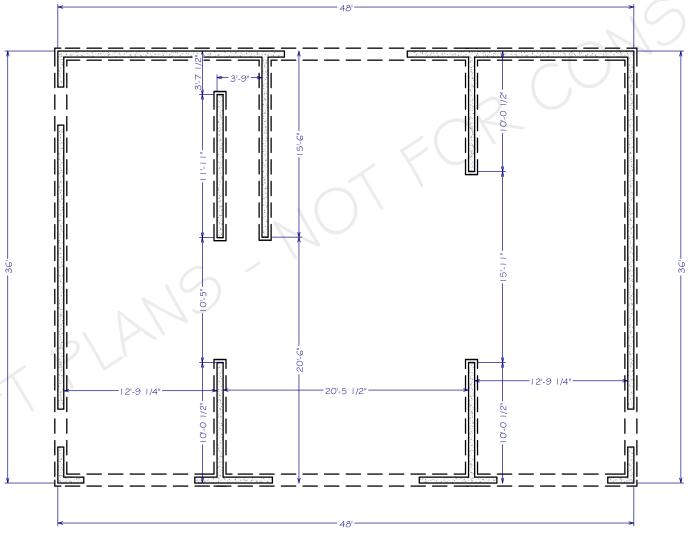

NUMBER DATE REV. BY DESC.

CLA
PROJECT #
JOB #

DRAWN BY:

PRINT DATE: 7/14/2020

SHEET:

EXODUS ENGINEERING PHONE: (360) 345-1566

FOUNDATION 1/8 in = 1 ft

MONITOR BARN ADDRESS CITY STATE ZIP

CLA

JOB#

PRINT DATE: 7/14/2020

SHEET:

S-2

MONITOR BARN Address CITY STATE ZIP

CLA

PROJECT # JOB#