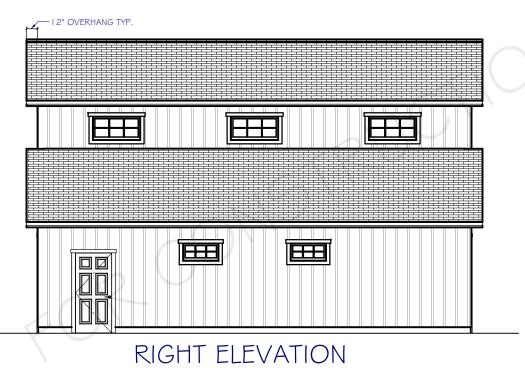

|       | SHEET INDEX        |        |  |  |
|-------|--------------------|--------|--|--|
| Label | Title              | Number |  |  |
| G-1   | COVER SHEET        |        |  |  |
| S-I   | STRUCTURAL NOTES   | 2      |  |  |
| S-2   | FOUNDATION PLAN    | 3      |  |  |
| 5-3   | SHEARWALL LAYOUT   | 4      |  |  |
| 5-4   | ROOF FRAMING       | 5      |  |  |
| S-5   | STRUCTURAL DETAILS | 6      |  |  |
| A- I  | ELEVATIONS         | 7      |  |  |
| A-2   | CROSS SECTION AA   | 8      |  |  |
| A-3   | CROSS SECTION BB   | 9      |  |  |
| A-4   | DETAILS            | 10     |  |  |